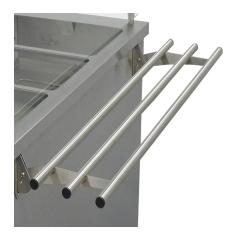

#### TS

Tray slides suitable for use with most Victor general purpose hot cupboards Model No: TS20 for 2 x GN1/1 size units Model No: TS30 for 3 x GN1/1 size units Model No: TS40 for 4 x GN1/1 size units

## **Specifications**

- Three rail drop down, stainless steel tray slide
- Constructed using 25mm diameter round bar and stainless steel places.
  Tray rail is 300mm wide and adds 110mm to the overall width of the unit when fitted.